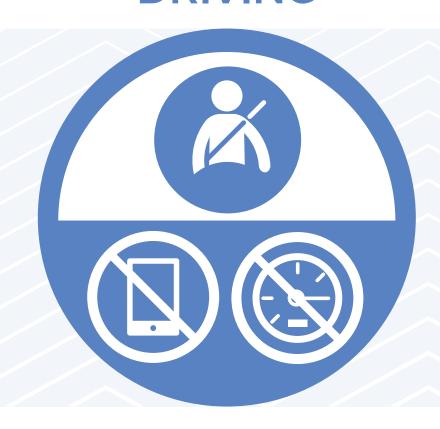

Follow safe driving rules

**ENERGY ISOLATION** 

Verify isolation and zero energy before work begins

**HOT WORK** 

Control flammables and ignition sources

LINE OF FIRE

Keep yourself and others out of the line of fire